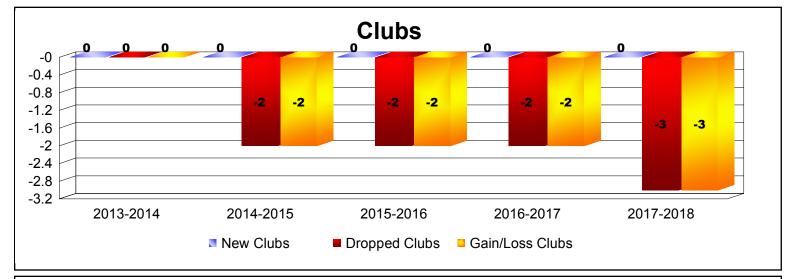

District 1 BK

As of June 2018 Cumulative

| Year      | New<br>Clubs | Dropped<br>Clubs | Gain/<br>Loss<br>Clubs | New<br>Members | Charter<br>Members | Reinstate<br>Members | Transfer<br>Members | Total<br>Member<br>Added | Total<br>Members<br>Dropped | Gain/<br>Loss<br>Members |
|-----------|--------------|------------------|------------------------|----------------|--------------------|----------------------|---------------------|--------------------------|-----------------------------|--------------------------|
| 2013-2014 | 0            | 0                | 0                      | 157            | 1                  | 26                   | 4                   | 188                      | -244                        | -56                      |
| 2014-2015 | 0            | -2               | -2                     | 168            | 2                  | 10                   | 7                   | 187                      | -262                        | -75                      |
| 2015-2016 | 0            | -2               | -2                     | 166            | 0                  | 25                   | 7                   | 198                      | -228                        | -30                      |
| 2016-2017 | 0            | -2               | -2                     | 127            | 1                  | 25                   | 8                   | 161                      | -289                        | -128                     |
| 2017-2018 | 0            | -3               | -3                     | 158            | 0                  | 14                   | 4                   | 176                      | -234                        | -58                      |
| Average   | 0            | -2               | -2                     | 155            | 1                  | 20                   | 6                   | 182                      | -251                        | -69                      |