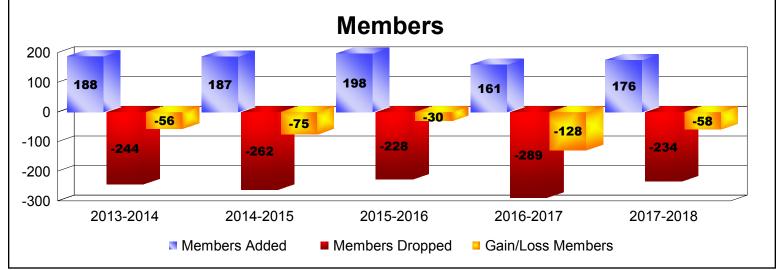

District 1 BK

As of June 2018 Cumulative

| Year      | New<br>Clubs | Dropped<br>Clubs | Gain/<br>Loss<br>Clubs | New<br>Members | Charter<br>Members | Reinstate<br>Members | Transfer<br>Members | Total<br>Member<br>Added | Total<br>Members<br>Dropped | Gain/<br>Loss<br>Members |
|-----------|--------------|------------------|------------------------|----------------|--------------------|----------------------|---------------------|--------------------------|-----------------------------|--------------------------|
| 2013-2014 | 0            | 0                | 0                      | 157            | 1                  | 26                   | 4                   | 188                      | -244                        | -56                      |
| 2014-2015 | 0            | -2               | -2                     | 168            | 2                  | 10                   | 7                   | 187                      | -262                        | -75                      |
| 2015-2016 | 0            | -2               | -2                     | 166            | 0                  | 25                   | 7                   | 198                      | -228                        | -30                      |
| 2016-2017 | 0            | -2               | -2                     | 127            | 1                  | 25                   | 8                   | 161                      | -289                        | -128                     |
| 2017-2018 | 0            | -3               | -3                     | 158            | 0                  | 14                   | 4                   | 176                      | -234                        | -58                      |
| Average   | 0            | -2               | -2                     | 155            | 1                  | 20                   | 6                   | 182                      | -251                        | -69                      |